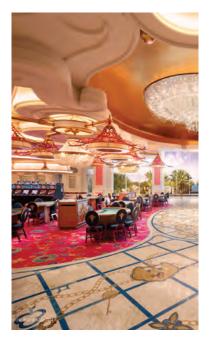

#### THE CASINO

With floor-to-ceiling windows that overlook the sparkling sea by the day and dazzling fire and light spectacles by night, the Baha Mar Casino is like no other. Designed for ever level, from casual players to high stakes rollers, it is the Caribbean's largest, most glamorous casino perfectly combining high energy and sublime luxury.