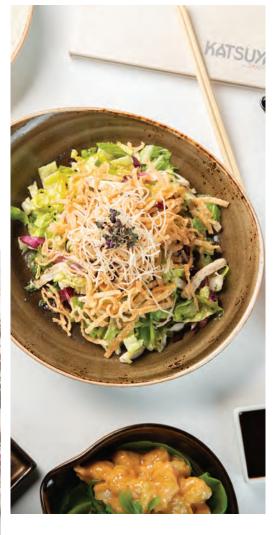

# 勝 KATSUYA

Master sushi chef Katsuya Uechi offers fresh and original takes on Japanese classics, including miso-marinated black cod and yellowtail sashimi with jalapeño. Enjoy dinner in a sleek and sultry ambiance envisioned by design icon, Philippe Starck.