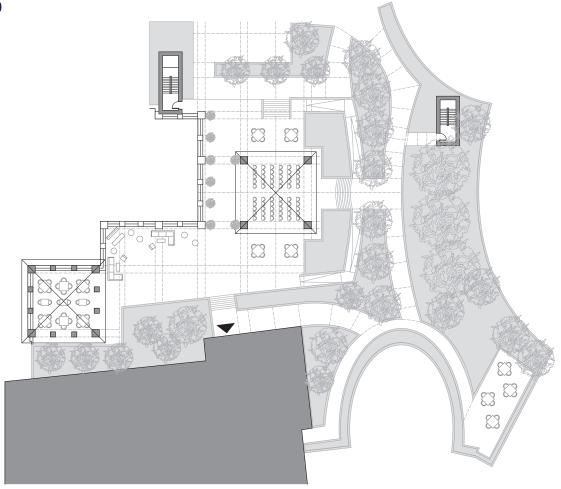

### **CONVENTION** CENTER

Baha Mar's Performing Arts & Convention Center doubles as an art gallery, featuring original works from Bahamian artists and 200,000 square feet of state-of-the-art indoor and outdoor convention spaces. From the local culture to the beautiful beaches. It's where business meets the Bahamas.

## DYNAMIC MEETINGS & IMMERSIVE EVENT VENUES

Experience the perfect blend of work and play at our dynamic venues, where creativity sparks, collaboration flows, and success is the standard. Explore the versatile Studios Ballroom—a flexible 4,000-square-foot space ideal for receptions of up to 200, featuring a spacious pre-function area and outdoor green space for immersive functions. Elevate your events with our private dining venues, offering 12,000-square-foot spaces ranging from casual to elegant, infused with culinary excellence for exclusive and unforgettable celebrations. Our outdoor event spaces, surrounded by stunning ocean views and exceptional amenities, provide a spectacular backdrop for memorable Bahamian dining experiences. With world-class decor, renowned cuisine, and the lively SLS atmosphere, we cater to both intimate gatherings and corporate functions, ensuring each event is uniquely memorable. uniquely memorable.