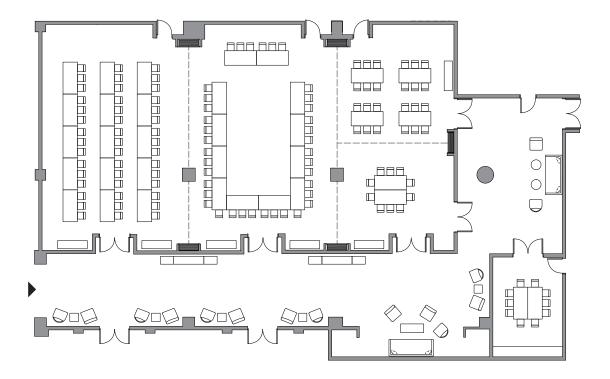

## DYNAMIC MEETINGS & IMMERSIVE EVENT VENUES

Experience the perfect blend of work and play at our dynamic venues, where creativity sparks, collaboration flows, and success is the standard. Explore the versatile Studios Ballroom—a flexible 4,000-square-foot space ideal for receptions of up to 200, featuring a spacious pre-function area and outdoor green space for immersive functions. Elevate your events with our private dining venues, offering 12,000-square-foot spaces ranging from casual to elegant, infused with culinary excellence for exclusive and unforgettable celebrations. Our outdoor event spaces, surrounded by stunning ocean views and exceptional amenities, provide a spectacular backdrop for memorable Bahamian dining experiences. With world-class decor, renowned cuisine, and the lively SLS atmosphere, we cater to both intimate gatherings and corporate functions, ensuring each event is uniquely memorable. uniquely memorable.

|                    | c C    | ET.        | 10 <sup>2</sup> | ÉÍ.  |            | RE O  | 00M    | inck app |
|--------------------|--------|------------|-----------------|------|------------|-------|--------|----------|
| VENUE              | AREAS  | ET. RECEPT | HON BAND!       | CRIC | HATE THEAT | (LAS) | COMEEN | USH      |
| ALBERT             | 1,350  | 50         | 50              | 32   | 60         | 45    | 28     | 30       |
| CLYDE              | 1,350  | 50         | 50              | 32   | 70         | 45    | 28     | 30       |
| ALBERT & CLYDE     | 2,750  | 110        | 110             | 64   | 130        | 90    | 36     | 30       |
| GORDO              | 536    | 25         | 20              | 14   | 22         | 18    | 15     | 12       |
| CORNELIUS          | 568    | 25         | 20              | 14   | 22         | 18    | 15     | 12       |
| GORDO & CORNELIUS  | 1,250  | 50         | 40              | 32   | 44         | 36    | 30     | 24       |
| STUDIOS BALLROOM   | 4,000  | 200        | 170             | 100  | 180        | 130   | 50     | 40       |
| GEORGE             | 490    | 10         | 8               | 8    | 15         | 9     | 10     | 6        |
| ROOFTOP PAVILLION  | 3,000  | 300        | 200             | -    | -          | -     | -      | -        |
| BUNGALOW POOL      | 5,000  | 600        | 300             | -    | -          | -     | -      | -        |
| MONKEY BAR TERRACE | 1,000  | 75         | -               | -    | -          | -     | -      | -        |
| BOND               | 10,000 | 600        | -               | -    | -          | -     | -      | -        |
| PRIVILEGE          | 4,000  | 400        | 200             | =    | =          | -     | -      | =        |
| RAFIKI             | 1,500  | 75         | 50              | -    | -          | -     | -      | -        |
| RAFIKI TERRACE     | 202    | 150        | 100             | -    | -          | -     | -      |          |
| SLS GREAT LAWN     | 9,750  | 800        | 500             | -    | 900        | -     | -      | -        |