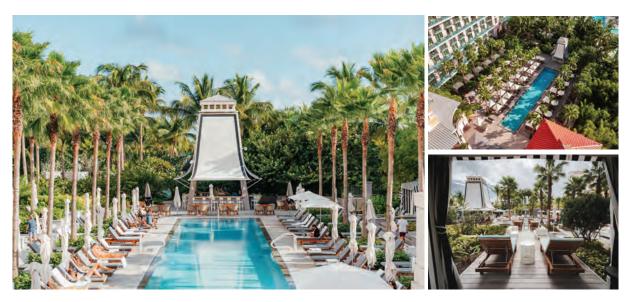

# POLS & BEACH CLUB

Escape to paradise with our luxurious pools and beach club nestled in the heart of the Bahamas. Dive into crystal-clear waters and bask in the warm Caribbean sun as you include in the ultimate tropical getaway. Our pools offer a serene oasis, perfect for relaxation or refreshing swims, while our beach club invites you to unwind on pristine white sands with exclusive access to beachfront amenities.

# privilege

Brought to you by the SLS hotel at Baha Mar resort in Nassau, The Bahamas, nightlife steps into the daylight in the private adults-only pool party. Splash, dance and sip as top international DJs heat up the scene on a state-of-the-art sound system. Sleek, private cabanas act as a luxe lounge for your whole crew, while your dedicated pool concierge serves up craft cocktails and light bites made to keep the party going.

### BUNGALOW

POOL BAR & GRILL BAHA MAR

Soak up the sun while sipping refreshing cocktails and enjoying culinary delights in luxury, poolside cabanas. Bungalow Pool Bar & Grill's scene is equal parts glamour and comfort, courtesy of a dedicated pool concierge and valet who cater to your every wish.