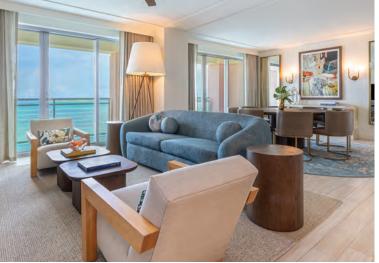

#### DIS@VER UNPAALEED LIFESTYLE HOSPITALITY AT SLS BAHA MAR—WHERE SOPHISTICTION MEETS INDULGENCE

SLS Baha Mar offers 297 beautifully appointed rooms, each featuring signature SLS bedding, Bahamian-inspired furnishings, walk-in rainfall showers, wall-mounted HDTVs, Wi-Fi, Chromecast, laptop-sized electronic safes, plush SLS robes and slippers, custom Ciel Reserve bath amenities, and a curated minibar with signature SLS refreshments. As part of the hotels recent remodel, King Superior and Ocean View rooms now feature a full-size sleeper sofa, while our suites and residences boast spacious living rooms with large queen-size pullout sofas for added comfort.

| ROOM TYPE                        | SQ FEET     | COUNT |
|----------------------------------|-------------|-------|
| Superior King                    | 358         | 65    |
| Accessible Superior King         | 358         | 5     |
| Superior Queen                   | 358         | 17    |
| Ocean View King                  | 358         | 75    |
| Ocean View Queens                | 358         | 27    |
| Superior Suite                   | 716 - 1,074 | 18    |
| Ocean View Signature Suite       | 716 - 895   | 21    |
| Ocean View One Bedroom Residence | 1,074       | 40    |
| Superior Two Bedroom Suite       | 1,432       | 4     |
| Ocean View Two Bedroom Suite     | 1,074       | 6     |
| Ocean View Two Bedroom Residence | 1,432       | 15    |
| Three Bedroom SLS Residence      | 2,489       | 4     |