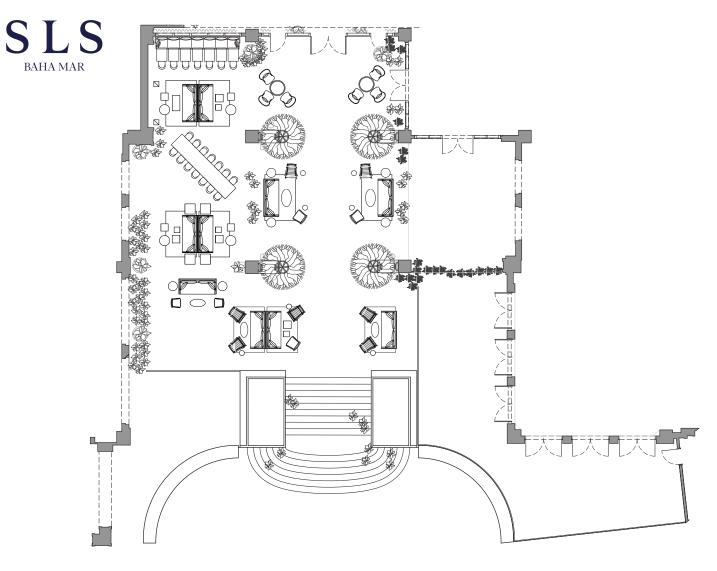

## DYNAMIC MEETINGS & IMMERSIVE EVENT VENUES

Experience the perfect blend of work and play at our dynamic venues, where creativity sparks, collaboration flows, and success is the standard. Explore the versatile Studios Ballroom—a flexible 4,000-square-foot space ideal for receptions of up to 200, featuring a spacious pre-function area and outdoor green space for immersive functions. Elevate your events with our private dining venues, offering 12,000-square-foot spaces ranging from casual to elegant, infused with culinary excellence for exclusive and unforgettable celebrations. Our outdoor event spaces, surrounded by stunning ocean views and exceptional amenities, provide a spectacular backdrop for memorable Bahamian dining experiences. With world-class decor, renowned cuisine, and the lively SLS atmosphere, we cater to both intimate gatherings and corporate functions, ensuring each event is uniquely memorable. uniquely memorable.

|                    | c C    | ET.        | 10 <sup>2</sup> | ÉÍ.  |            | RE O  | 00M    | inck app |
|--------------------|--------|------------|-----------------|------|------------|-------|--------|----------|
| VENUE              | AREAS  | ET. RECEPT | HON BAND!       | CRIC | HATE THEAT | (LAS) | COMEEN | USH      |
| ALBERT             | 1,350  | 50         | 50              | 32   | 60         | 45    | 28     | 30       |
| CLYDE              | 1,350  | 50         | 50              | 32   | 70         | 45    | 28     | 30       |
| ALBERT & CLYDE     | 2,750  | 110        | 110             | 64   | 130        | 90    | 36     | 30       |
| GORDO              | 536    | 25         | 20              | 14   | 22         | 18    | 15     | 12       |
| CORNELIUS          | 568    | 25         | 20              | 14   | 22         | 18    | 15     | 12       |
| GORDO & CORNELIUS  | 1,250  | 50         | 40              | 32   | 44         | 36    | 30     | 24       |
| STUDIOS BALLROOM   | 4,000  | 200        | 170             | 100  | 180        | 130   | 50     | 40       |
| GEORGE             | 490    | 10         | 8               | 8    | 15         | 9     | 10     | 6        |
| ROOFTOP PAVILLION  | 3,000  | 300        | 200             | -    | -          | -     | -      | -        |
| BUNGALOW POOL      | 5,000  | 600        | 300             | -    | -          | -     | -      | -        |
| MONKEY BAR TERRACE | 1,000  | 75         | -               | -    | -          | -     | -      | -        |
| BOND               | 10,000 | 600        | -               | -    | -          | -     | -      | -        |
| PRIVILEGE          | 4,000  | 400        | 200             | =    | =          | -     | -      | =        |
| RAFIKI             | 1,500  | 75         | 50              | -    | -          | -     | -      | -        |
| RAFIKI TERRACE     | 202    | 150        | 100             | -    | -          | -     | -      |          |
| SLS GREAT LAWN     | 9,750  | 800        | 500             | -    | 900        | -     | -      | -        |