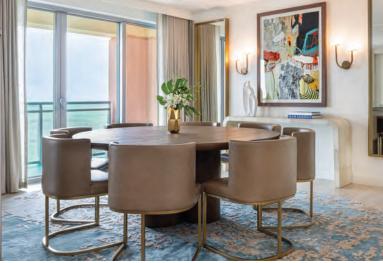

# ROOMS & SUITES

All rooms have either a step-out or full balcony

#### DIS@VER UNPAALEED LIFESTYLE HOSPITALITY AT SLS BAHA MAR—WHERE SOPHISTICTION MEETS INDULGENCE

SLS Baha Mar offers 297 beautifully appointed rooms, each featuring signature SLS bedding, Bahamian-inspired furnishings, walk-in rainfall showers, wall-mounted HDTVs, Wi-Fi, Chromecast, laptop-sized electronic safes, plush SLS robes and slippers, custom Ciel Reserve bath amenities, and a curated minibar with signature SLS refreshments. As part of the hotels recent remodel, King Superior and Ocean View rooms now feature a full-size sleeper sofa, while our suites and residences boast spacious living rooms with large queen-size pullout sofas for added comfort.