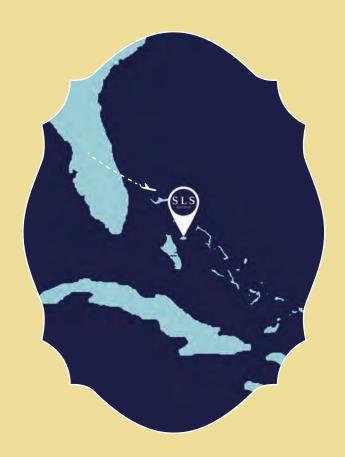

### EASE OF ACCESS

Nassau, New Providence Island

Lynden Pindling International Airport receives direct flights from the US, Canada, South America, and the U.K.

10 minutes by car from Lynden Pindling international airport and private jet terminal

### FLIGHT DURATION MAJOR HUBS

| MIAMI<br>55 Minutes | DALLAS<br>3 Hours | CHICAGO<br>3.5 Hours |
|---------------------|-------------------|----------------------|
| 33 Millucs          | 3110015           | 3.3 Hours            |
| ORLANDO             | HOUSTON           | LOS ANGELES          |
| 1.25 Hours          | 3 Hours           | 7 Hours              |
| ATLANTA             | NEW YORK          | LONDON               |
| 2 Hours             | 3 Hours           | 9.5 Hours            |