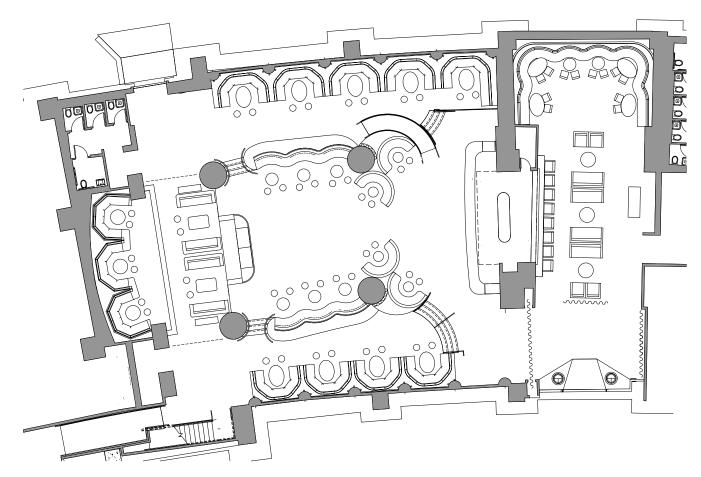

|                    | c C    | ET.        | 10 <sup>2</sup> | ÉÍ.  |            | RE O  | 00M    | inck app |
|--------------------|--------|------------|-----------------|------|------------|-------|--------|----------|
| VENUE              | AREAS  | ET. RECEPT | HON BAND!       | CRIC | HATE THEAT | (LAS) | COMEEN | USH      |
| ALBERT             | 1,350  | 50         | 50              | 32   | 60         | 45    | 28     | 30       |
| CLYDE              | 1,350  | 50         | 50              | 32   | 70         | 45    | 28     | 30       |
| ALBERT & CLYDE     | 2,750  | 110        | 110             | 64   | 130        | 90    | 36     | 30       |
| GORDO              | 536    | 25         | 20              | 14   | 22         | 18    | 15     | 12       |
| CORNELIUS          | 568    | 25         | 20              | 14   | 22         | 18    | 15     | 12       |
| GORDO & CORNELIUS  | 1,250  | 50         | 40              | 32   | 44         | 36    | 30     | 24       |
| STUDIOS BALLROOM   | 4,000  | 200        | 170             | 100  | 180        | 130   | 50     | 40       |
| GEORGE             | 490    | 10         | 8               | 8    | 15         | 9     | 10     | 6        |
| ROOFTOP PAVILLION  | 3,000  | 300        | 200             | -    | -          | -     | -      | -        |
| BUNGALOW POOL      | 5,000  | 600        | 300             | -    | -          | -     | -      | -        |
| MONKEY BAR TERRACE | 1,000  | 75         | -               | -    | -          | -     | -      | -        |
| BOND               | 10,000 | 600        | -               | -    | -          | -     | -      | -        |
| PRIVILEGE          | 4,000  | 400        | 200             | =    | =          | -     | -      | =        |
| RAFIKI             | 1,500  | 75         | 50              | -    | -          | -     | -      | -        |
| RAFIKI TERRACE     | 202    | 150        | 100             | -    | -          | -     | -      |          |
| SLS GREAT LAWN     | 9,750  | 800        | 500             | -    | 900        | -     | -      | -        |