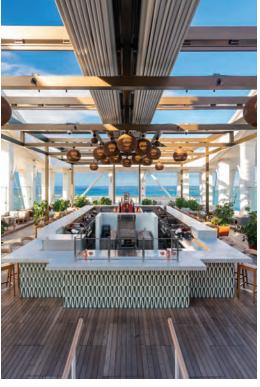

The only Rooftop Bar & Lounge in the island of New Providence. Boasting some of the finest views in the Bahamas, Skybar is an open air, ive covered pavilion perched above SLS Baha Mar. Skybar provides an idyllie oasis to take in the sun and enjoy impeccably fresh cocktails. When the sun sets on the island paradise, the pulse of Skybar beats even louder, stirring a seductive energy, aroused by world-class disk jockeys and the glamour of the new Riviera.

### SKY BAR

When the sun sets on the island paradise, the pulse of Skybar beats even louder, stirring a seductive energy, aroused by world-class disk jockeys and the glamour of the Bahamas.