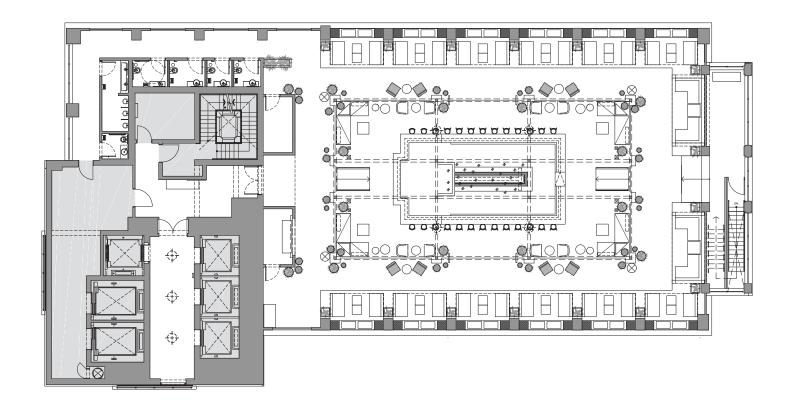

## DYNAMIC MEETINGS & IMMERSIVE EVENT VENUES

Experience the perfect blend of work and play at our dynamic venues, where creativity sparks, collaboration flows, and success is the standard. Explore the versatile Studios Ballroom—a flexible 4,000-square-foot space ideal for receptions of up to 200, featuring a spacious pre-function area and outdoor green space for immersive functions. Elevate your events with our private dining venues, offering 12,000-square-foot spaces ranging from casual to elegant, infused with culinary excellence for exclusive and unforgettable celebrations. Our outdoor event spaces, surrounded by stunning ocean views and exceptional amenities, provide a spectacular backdrop for memorable Bahamian dining experiences. With world-class decor, renowned cuisine, and the lively SLS atmosphere, we cater to both intimate gatherings and corporate functions, ensuring each event is uniquely memorable. uniquely memorable.

# MEETING ROOMS DOOR EVENT VENUES

From a simple celebratory dinner to a grand charity gala, SLS Baha Mar creates affairs that entice and include all your senses. Let your imagination guide you through more than 4,5000 square feet of strikingly-designed event space.

### STUDIOS BALROOM