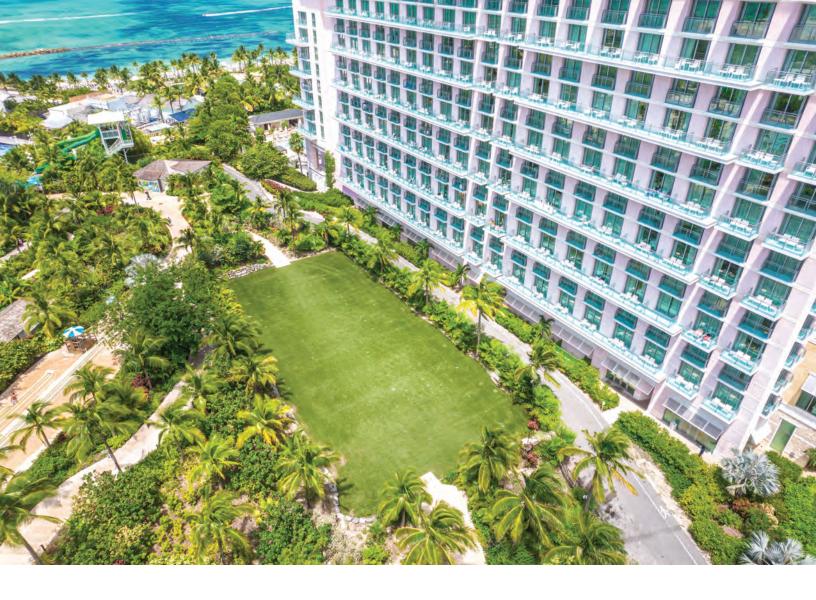

## SLS GREAT LAWN

Discover the SLS Great Lawn, a versatile outdoor space perfect for receptions, dinners, and more. Fully tentable with air conditioning, complimented by a stunning backdrop that will impress your guests and create unforgettable memories