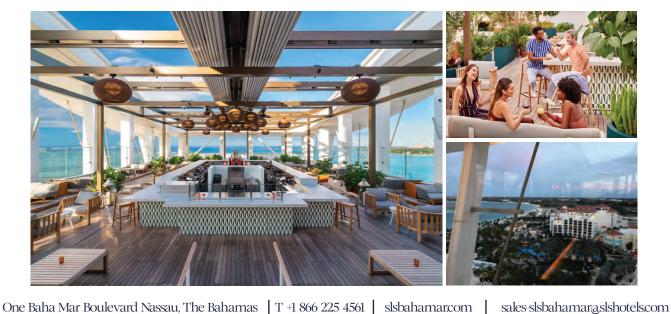

The only Rooftop Bar & Lounge in the island of New Providence. Boasting some of the finest views in the Bahamas, Skybar is an open air, ive covered pavilion perched above SLS Baha Mar. Skybar provides an idyllie oasis to take in the sun and enjoy impeccably fresh cocktails. When the sun sets on the island paradise, the pulse of Skybar beats even louder, stirring a seductive energy, aroused by world-class disk jockeys and the glamour of the new Riviera.

### SKY BAR

When the sun sets on the island paradise, the pulse of Skybar beats even louder, stirring a seductive energy, aroused by world-class disk jockeys and the glamour of the Bahamas.