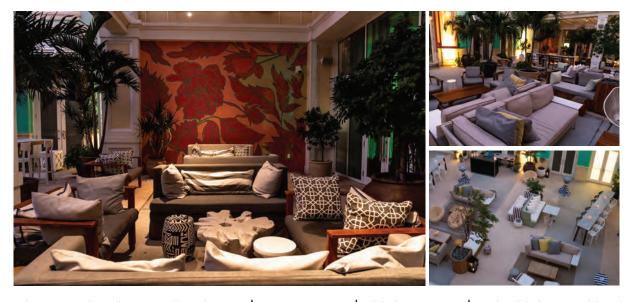

## DYNAMIC MEETINGS & IMMERSIVE EVENT VENUES

Experience the perfect blend of work and play at our dynamic venues, where creativity sparks, collaboration flows, and success is the standard. Explore the versatile Studios Ballroom—a flexible 4,000-square-foot space ideal for receptions of up to 200, featuring a spacious pre-function area and outdoor green space for immersive functions. Elevate your events with our private dining venues, offering 12,000-square-foot spaces ranging from casual to elegant, infused with culinary excellence for exclusive and unforgettable celebrations. Our outdoor event spaces, surrounded by stunning ocean views and exceptional amenities, provide a spectacular backdrop for memorable Bahamian dining experiences. With world-class decor, renowned cuisine, and the lively SLS atmosphere, we cater to both intimate gatherings and corporate functions, ensuring each event is uniquely memorable. uniquely memorable.

## MONKEY BAR TERRA©

An airy outdoor piazza ideal for unwinding after a day at the beach or connecting with old and new friends over drinks. This signature SLS lobby bar transitions from day to night, becoming the place to see & be seen.