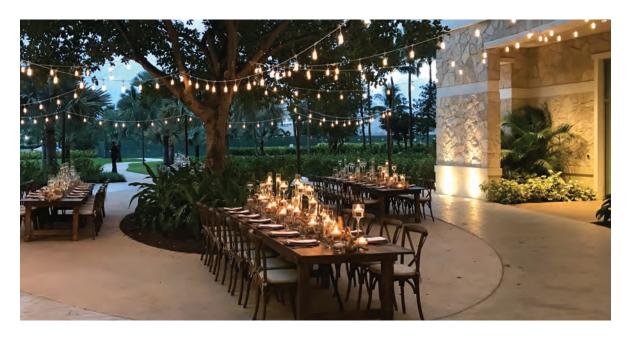

## DYNAMIC MEETINGS & IMMERSIVE EVENT VENUES

Experience the perfect blend of work and play at our dynamic venues, where creativity sparks, collaboration flows, and success is the standard. Explore the versatile Studios Ballroom—a flexible 4,000-square-foot space ideal for receptions of up to 200, featuring a spacious pre-function area and outdoor green space for immersive functions. Elevate your events with our private dining venues, offering 12,000-square-foot spaces ranging from casual to elegant, infused with culinary excellence for exclusive and unforgettable celebrations. Our outdoor event spaces, surrounded by stunning ocean views and exceptional amenities, provide a spectacular backdrop for memorable Bahamian dining experiences. With world-class decor, renowned cuisine, and the lively SLS atmosphere, we cater to both intimate gatherings and corporate functions, ensuring each event is uniquely memorable. uniquely memorable.

## RIFIKI TERRA®

An inviting outdoor space, airy and shaded by trees, the perfect venue for both daytime dining and evening receptions.