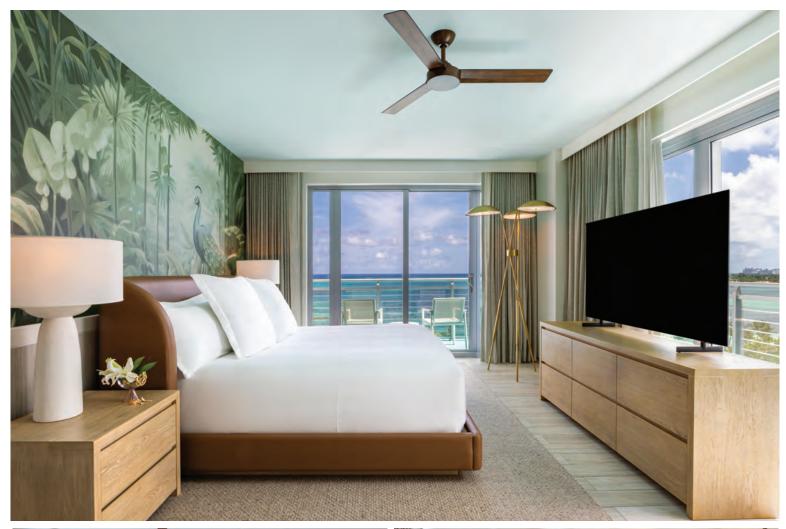

# ROOMS & SUITES

All rooms have either a step-out or full balcony

#### DIS@VER UNPAALEED LIFESTYLE HOSPITALITY AT SLS BAHA MAR—WHERE SOPHISTICTION MEETS INDULGENCE

SLS Baha Mar offers 297 beautifully appointed rooms, each featuring signature SLS bedding, Bahamian-inspired furnishings, walk-in rainfall showers, wall-mounted HDTVs, Wi-Fi, Chromecast, laptop-sized electronic safes, plush SLS robes and slippers, custom Ciel Reserve bath amenities, and a curated minibar with signature SLS refreshments. As part of the hotels recent remodel, King Superior and Ocean View rooms now feature a full-size sleeper sofa, while our suites and residences boast spacious living rooms with large queen-size pullout sofas for added comfort.