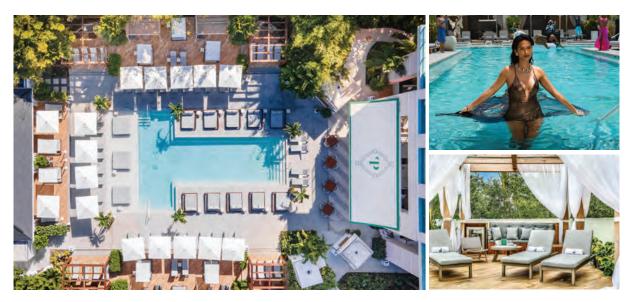

# POLS & BEACH CLUB

Escape to paradise with our luxurious pools and beach club nestled in the heart of the Bahamas. Dive into crystal-clear waters and bask in the warm Caribbean sun as you include in the ultimate tropical getaway. Our pools offer a serene oasis, perfect for relaxation or refreshing swims, while our beach club invites you to unwind on pristine white sands with exclusive access to beachfront amenities.

# privilege

Brought to you by the SLS hotel at Baha Mar resort in Nassau, The Bahamas, nightlife steps into the daylight in the private adults-only pool party. Splash, dance and sip as top international DJs heat up the scene on a state-of-the-art sound system. Sleek, private cabanas act as a luxe lounge for your whole crew, while your dedicated pool concierge serves up craft cocktails and light bites made to keep the party going.

#### BEACH CLUB BAHA BAY BEACH CLUB

Why choose between the pool and the beach? Stretched between a grove of swaying palms and pure white sands, the Baha Bay Beach Club offers the best of both worlds. At the edge of Cable Beach, our two infinity pools offer dazzling views of turquoise waters in a luxe setting while you bask in the ample poolside lounge areas or unwind in the hammocks and daybeds. For those who seek seclusion, we offer well-appointed cabanas and a full-service experience, including coastal California inspired bites and drinks from the beach club's cornerstone restaurant. 25°N.