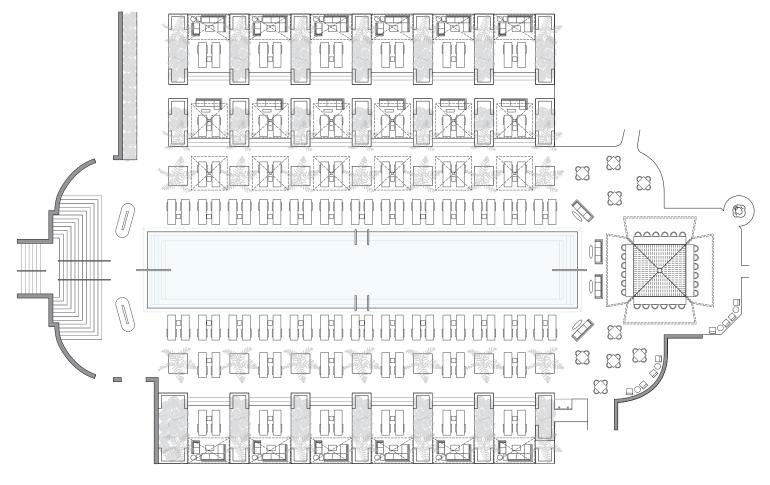

# ROOMS & SUITES

All rooms have either a step-out or full balcony

#### DIS@VER UNPAALEED LIFESTYLE HOSPITALITY AT SLS BAHA MAR—WHERE SOPHISTICTION MEETS INDULGENCE

SLS Baha Mar offers 297 beautifully appointed rooms, each featuring signature SLS bedding, Bahamian-inspired furnishings, walk-in rainfall showers, wall-mounted HDTVs, Wi-Fi, Chromecast, laptop-sized electronic safes, plush SLS robes and slippers, custom Ciel Reserve bath amenities, and a curated minibar with signature SLS refreshments. As part of the hotels recent remodel, King Superior and Ocean View rooms now feature a full-size sleeper sofa, while our suites and residences boast spacious living rooms with large queen-size pullout sofas for added comfort.

| ROOM TYPE                        | SQ FEET     | COUNT |
|----------------------------------|-------------|-------|
| Superior King                    | 358         | 65    |
| Accessible Superior King         | 358         | 5     |
| Superior Queen                   | 358         | 17    |
| Ocean View King                  | 358         | 75    |
| Ocean View Queens                | 358         | 27    |
| Superior Suite                   | 716 - 1,074 | 18    |
| Ocean View Signature Suite       | 716 - 895   | 21    |
| Ocean View One Bedroom Residence | 1,074       | 40    |
| Superior Two Bedroom Suite       | 1,432       | 4     |
| Ocean View Two Bedroom Suite     | 1,074       | 6     |
| Ocean View Two Bedroom Residence | 1,432       | 15    |
| Three Bedroom SLS Residence      | 2,489       | 4     |