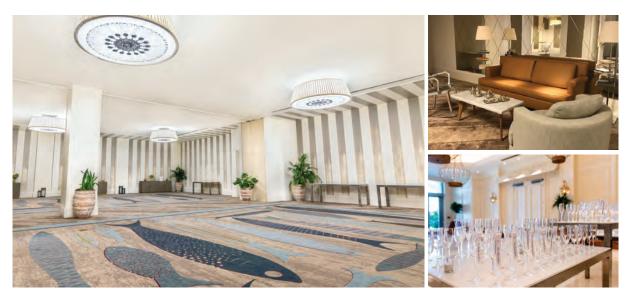

## DYNAMIC MEETINGS & IMMERSIVE EVENT VENUES

Experience the perfect blend of work and play at our dynamic venues, where creativity sparks, collaboration flows, and success is the standard. Explore the versatile Studios Ballroom—a flexible 4,000-square-foot space ideal for receptions of up to 200, featuring a spacious pre-function area and outdoor green space for immersive functions. Elevate your events with our private dining venues, offering 12,000-square-foot spaces ranging from casual to elegant, infused with culinary excellence for exclusive and unforgettable celebrations. Our outdoor event spaces, surrounded by stunning ocean views and exceptional amenities, provide a spectacular backdrop for memorable Bahamian dining experiences. With world-class decor, renowned cuisine, and the lively SLS atmosphere, we cater to both intimate gatherings and corporate functions, ensuring each event is uniquely memorable. uniquely memorable.

# MEETING ROOMS DOOR EVENT VENUES

From a simple celebratory dinner to a grand charity gala, SLS Baha Mar creates affairs that entice and include all your senses. Let your imagination guide you through more than 4,5000 square feet of strikingly-designed event space.

## ROOFTOP PAILLION

From a simple celebratory dinner to a grand charity gala, SLS Baha Mar creates affairs that entice and indulge all your senses. Let your imagination guide you through more than 4,5000 square feet of strikingly-designed event space.