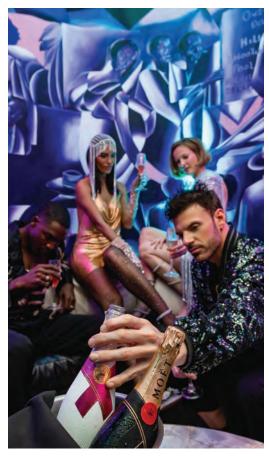

A luxurious night club located inside Baha Mar Hotel & Casino. Bond provides and escape from every day life and is ideal for unwinding or losing inhibitions. The 10,00 square foot venue provides a lush interior, state of the art sound system and DJ booth for entertainment. Guest can enjoy custom mixology, full servie bars, or table side bottle servies.

### BOND

SLS's most exciting nightclub & is located inside Baha Mar. This 10,000-square-foot venue provides a luxe interior, a state-of-the-art sound system, and performances by world-renowned DJs. This venue is an excellent choice for after-parties, receptions, and other events.