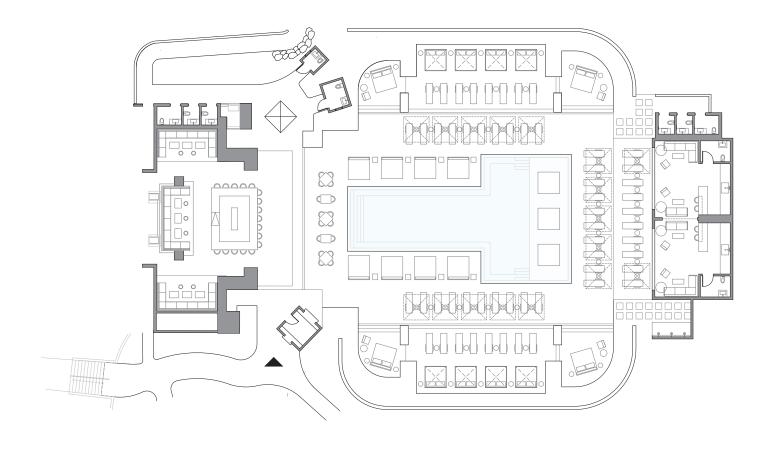

## DYNAMIC MEETINGS & IMMERSIVE EVENT VENUES

Experience the perfect blend of work and play at our dynamic venues, where creativity sparks, collaboration flows, and success is the standard. Explore the versatile Studios Ballroom—a flexible 4,000-square-foot space ideal for receptions of up to 200, featuring a spacious pre-function area and outdoor green space for immersive functions. Elevate your events with our private dining venues, offering 12,000-square-foot spaces ranging from casual to elegant, infused with culinary excellence for exclusive and unforgettable celebrations. Our outdoor event spaces, surrounded by stunning ocean views and exceptional amenities, provide a spectacular backdrop for memorable Bahamian dining experiences. With world-class decor, renowned cuisine, and the lively SLS atmosphere, we cater to both intimate gatherings and corporate functions, ensuring each event is uniquely memorable. uniquely memorable.

|                    | c C    | ET.        | 10 <sup>2</sup> | ÉÍ.  |            | RE O  | 00M    | inck app |
|--------------------|--------|------------|-----------------|------|------------|-------|--------|----------|
| VENUE              | AREAS  | ET. RECEPT | HON BAND!       | CRIC | HATE THEAT | (LAS) | COMEEN | USH      |
| ALBERT             | 1,350  | 50         | 50              | 32   | 60         | 45    | 28     | 30       |
| CLYDE              | 1,350  | 50         | 50              | 32   | 70         | 45    | 28     | 30       |
| ALBERT & CLYDE     | 2,750  | 110        | 110             | 64   | 130        | 90    | 36     | 30       |
| GORDO              | 536    | 25         | 20              | 14   | 22         | 18    | 15     | 12       |
| CORNELIUS          | 568    | 25         | 20              | 14   | 22         | 18    | 15     | 12       |
| GORDO & CORNELIUS  | 1,250  | 50         | 40              | 32   | 44         | 36    | 30     | 24       |
| STUDIOS BALLROOM   | 4,000  | 200        | 170             | 100  | 180        | 130   | 50     | 40       |
| GEORGE             | 490    | 10         | 8               | 8    | 15         | 9     | 10     | 6        |
| ROOFTOP PAVILLION  | 3,000  | 300        | 200             | -    | -          | -     | -      | -        |
| BUNGALOW POOL      | 5,000  | 600        | 300             | -    | -          | -     | -      | -        |
| MONKEY BAR TERRACE | 1,000  | 75         | -               | -    | -          | -     | -      | -        |
| BOND               | 10,000 | 600        | -               | -    | -          | -     | -      | -        |
| PRIVILEGE          | 4,000  | 400        | 200             | =    | =          | -     | -      | =        |
| RAFIKI             | 1,500  | 75         | 50              | -    | -          | -     | -      | -        |
| RAFIKI TERRACE     | 202    | 150        | 100             | -    | -          | -     | -      |          |
| SLS GREAT LAWN     | 9,750  | 800        | 500             | -    | 900        | -     | -      | -        |

# MEETING ROOMS DOOR EVENT VENUES

From a simple celebratory dinner to a grand charity gala, SLS Baha Mar creates affairs that entice and include all your senses. Let your imagination guide you through more than 4,5000 square feet of strikingly-designed event space.