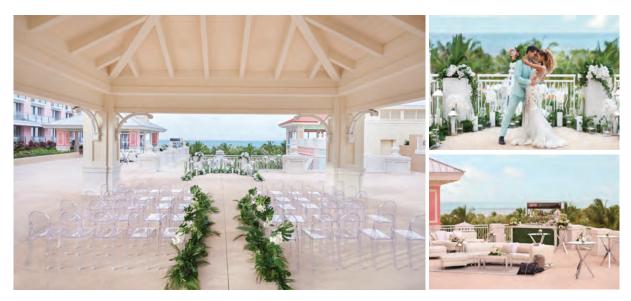

## DYNAMIC MEETINGS & IMMERSIVE EVENT VENUES

Experience the perfect blend of work and play at our dynamic venues, where creativity sparks, collaboration flows, and success is the standard. Explore the versatile Studios Ballroom—a flexible 4,000-square-foot space ideal for receptions of up to 200, featuring a spacious pre-function area and outdoor green space for immersive functions. Elevate your events with our private dining venues, offering 12,000-square-foot spaces ranging from casual to elegant, infused with culinary excellence for exclusive and unforgettable celebrations. Our outdoor event spaces, surrounded by stunning ocean views and exceptional amenities, provide a spectacular backdrop for memorable Bahamian dining experiences. With world-class decor, renowned cuisine, and the lively SLS atmosphere, we cater to both intimate gatherings and corporate functions, ensuring each event is uniquely memorable. uniquely memorable.

# MEETING ROOMS DOOR EVENT VENUES

From a simple celebratory dinner to a grand charity gala, SLS Baha Mar creates affairs that entice and include all your senses. Let your imagination guide you through more than 4,5000 square feet of strikingly-designed event space.

## ROOFTOP PAILLION

From a simple celebratory dinner to a grand charity gala, SLS Baha Mar creates affairs that entice and indulge all your senses. Let your imagination guide you through more than 4,5000 square feet of strikingly-designed event space.